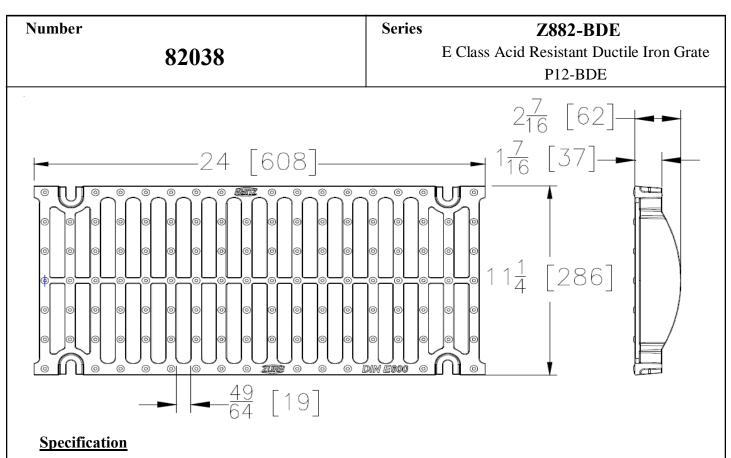

1-877-903-7246

www.trenchdrainsupply.com

The Zurn P12-BDE Slotted Grate, Black Acid Resistant Epoxy Coated Ductile Iron Grate, is 11-1/4 inches wide by 24 inches long, weighing 19.8 lbs per linear foot. The grate has an open area of 60.3 square inches per linear foot, DIN Rating of E, ANSI Rating of Special-Duty, H-20 Load Rated and FAA Load Rated. Supplied by Trench Drain Supply.

Manufacturer

| BDE -Black Acid   | Resistant Ductile         |
|-------------------|---------------------------|
| Material:         | Ductile Iron              |
| DIN Rating:       | Class E                   |
| Weight:           | 19.8 lbs/ft.              |
| Open Area:        | 60.3 in <sup>2</sup> /ft. |
| ANSI Rating:      | Special-Duty              |
| Application: Hard | Wheel & Truck             |
| Slot Width/Hole S | size: 49/64"              |
| ADA:              | No                        |
| H-20:             | Yes                       |
| FAA:              | Yes                       |
|                   |                           |